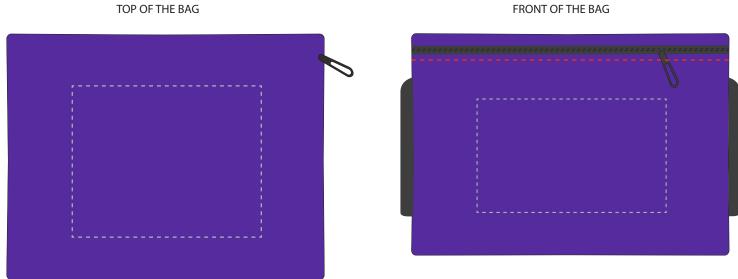

| ARTWORK SCALE 100%<br>Max print area: 100mm x 80mm<br>TOP OF THE BAG   |      |
|------------------------------------------------------------------------|------|
|                                                                        |      |
|                                                                        | <br> |
|                                                                        | 1    |
|                                                                        | 1    |
|                                                                        |      |
|                                                                        | 1    |
|                                                                        | 1    |
|                                                                        |      |
|                                                                        |      |
| ARTWORK SCALE 100%<br>Max print area: 100mm x 60mm<br>FRONT OF THE BAG |      |
|                                                                        |      |
|                                                                        |      |
|                                                                        |      |
|                                                                        | 1    |
|                                                                        |      |
|                                                                        |      |